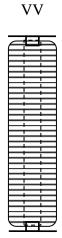

# Type designation of cartridges for orders

Rule wound cartridge VV/length in inches/microns Example VV/10"/20 (length 10", selectivity 20µm)

Rule wound cartridge with activated carbon UV/length in inches