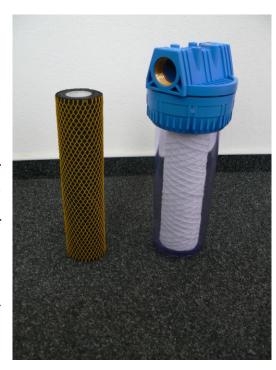

#### General:

Vodaservis

The TFs are tubular filters suitable for installation directly on the pipeline. TF is used for mechanical filtration and removal of odour from drinking, industrial and technological water, and where smooth operation depends on the mechanical cleanliness of the liquid medium (households, industrial laboratories, photographic industry etc.).

We supply TFs in sizes 10" and 20" with 1" and 1½" connections. The upper part of the filter unit is made of polypropylene with the 30% addition of fiberglass, the casing is made of transparent styrene-acrylonitrile (SAN), the seal between the upper part and the casing is made of nitrile rubber (NBR).

The filter units are easily to install into the existing piping as they are fitted with an internal brass thread. A plastic adapter with external thread and an adhesive sleeve or for welding is used for installation in a plastic pipeline.