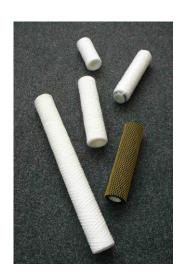

### FILTER CARTRIDGES FOR TF FILTERS

<u>Technical parameters of wound cartridges and activated carbon inserts</u>

Name: : Wound cartridge, carbon cartridge

Filtered Substance: : Water

Filter Medium : Polypropylen, activated carbon

Core Material : Polypropylen Maximum Use Temperature [°C] : Max. 65°C

Filtration Selectivity [µm] : 1;5;10;20;30;50;75;100

Lengths [palce+mm] : 9,75"(248 mm); 10"(254 mm);19,5"(495 mm);

20"(508 mm); 29,5"(749 mm); 30"(762 mm);