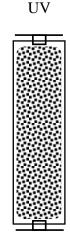

# Type designation of cartridges for orders

Rule wound cartridge VV/length in inches/microns Example VV/10"/20 (length 10", selectivity 20µm)

Rule wound cartridge with activated carbon UV/length in inches

Example UV/10" (length 10")