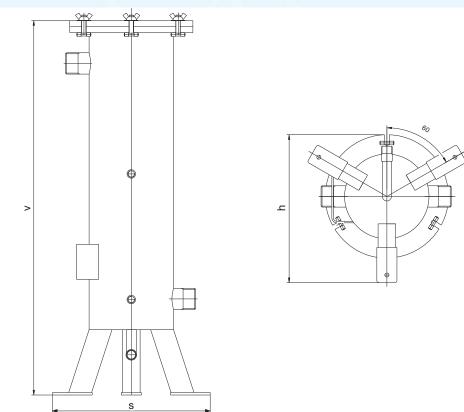

SF cartridge filter consists of a cylindrical container standing on the legs (or with wall-mounting), with the evacuation cover in the upper part. The cover is attached with screws and is used to open the filter for filter cartridges removal. The filter contains 6 replaceable cartridges inside. There is an EPDM seal between the cover and the body of the filter. At the bottom of the filter, there is a sludge socket with a drain cock installed. There are water pressure manometres on the filter body, measuring the pressure differences before and after filtration and indicating the cartridges fouling.